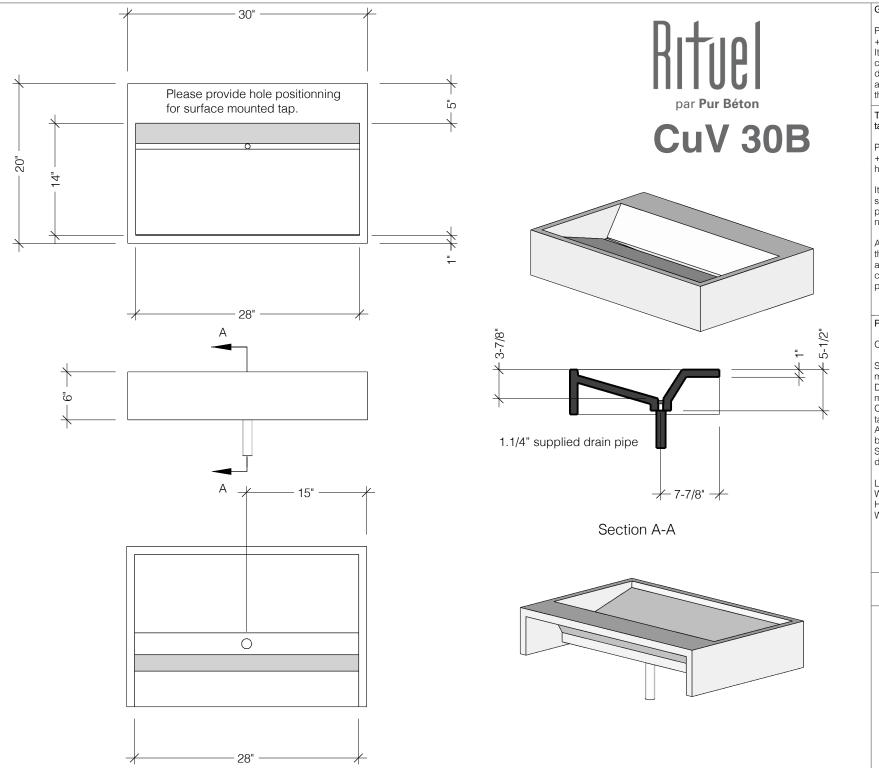

## General notes

Pur Beton work to tolerances of +/- 1/8" on all dimensions. It is the responsibility of the client to verify that all dimensions and said tolerances are suitable for the purpose of the project.

## Tap holes for surface mounted taps.

Pur beton work to tolerances of +/- 1/4" on all positioning and hole diameters of taps holes.

It is the client responsibility to specify the proper hole patterns and positioning necessary for proper fit of taps.

A supplemental drawing will then be issue by Pur Beton and a signature will be ask to confirm positioning of hole pattern prior to manufacturing.

## Product description:

Concrete bathroom sink

Suitable for wall or surface mounting.
Design for use with surface mounted taps.
Compatible with all standard taps.

Available with or without brackets.

Supplied with 5" long,1.1/4" dia. chrome drain pipe.

Length: 30" Width: 20" Height: 6" Weight: 90 lbs

## CuV 30B

178 Rang Duncan St-Chrysostome (Québec) Canada J0S 1R0

**514 886-2444** info@purbeton.com

purbeton.com